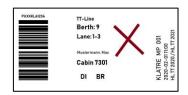

#### **CHECK-IN**

At Check-in you will receive 2 boarding cards:

for ferry to Trelleborg: This boardingcard will be marked with a cross and has to be used to drive inside the harbor

2. for second ferry: keep this until next ferry in Trelleborg