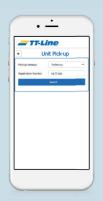

Easily select the Pick-up harbour and enter your Registration Number. Afterwards start the search to find your transport unit.

**Ready for Pick-up** 

The tool shows all relevant information, such as the used departure, the arrival time of the ferry at the port and finally displays in the green box if the unit is ready for Pick-up.

You can now pick-up the unit in the port. You can also see if your transport unit is not ready for pick-up yet.