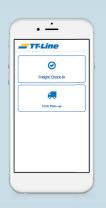

## Freight Pick-up

Available in more than 20 languages

trucker.ttline.com

**Unit Pick-up** 

If you want to reveive informations regarding the pick-up status of your unit, please click on "Unit Pick-up".

**Find your Unit** 

Easily select the Pick-up harbour and enter your Registration Number. Afterwards start the search to find your transport unit.

**Ready for Pick-up** 

The tool shows all relevant information, such as the used departure, the arrival time of the ferry at the port and finally displays in the green box if the unit is ready for Pick-up.